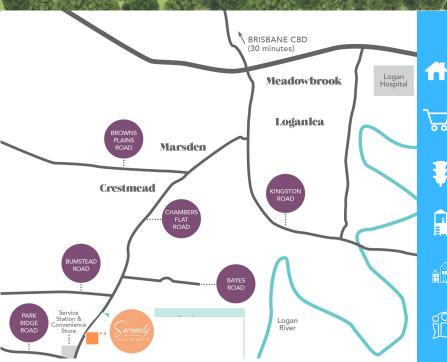

#### **Fast Facts:**

63 premium homesites from 327m2 to 627m2

Just a short drive from major shopping and dining precincts

> Easy access to the Gateway, **Pacific and Logan Motorways**

Surrounded by parks and playgrounds

Over ten excellent private and public schools within the area

> Close to major employment hubs providing a diverse amount of opportunities