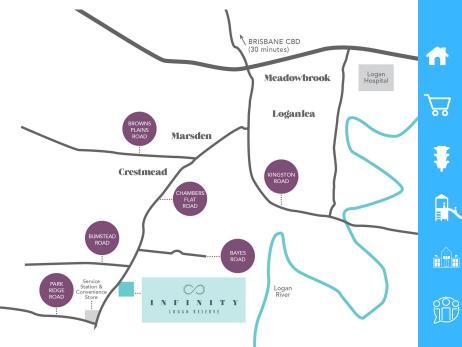

#### **Fast Facts:**

- 66 premium homesites from 327m2 to 627m2
- Just a short drive from major shopping and dining precincts

Т

T

F

- Easy access to the Gateway, Pacific and Logan Motorways
- Surrounded by parks and playgrounds
- Over ten excellent private and public schools within the area
- Close to major employment hubs providing a diverse amount of opportunities