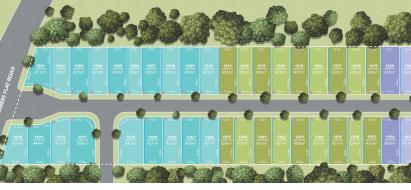

#### **Fast Facts:**

- 66 premium homesites from 327m2 to 627m2
- Just a short drive from major shopping and dining precincts

Т

T

F

- Easy access to the Gateway, Pacific and Logan Motorways
- Surrounded by parks and playgrounds
- Over ten excellent private and public schools within the area
- Close to major employment hubs providing a diverse amount of opportunities